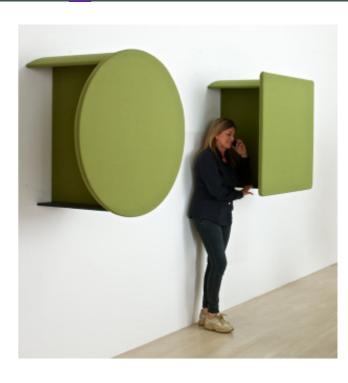

#### **Product: PHONE BOOTH**

Analysing the disturbance and distraction aspects involved in the open space environments, the phone always covers the leading positions. *Kite Phone Booth* is the answer to these needs that the designer Jorge Pensi has interpreted with the right touch of design. Each *Phone Booth* is designed to accomodate two people. The construction and the material used allow phone calls without disturbing the work of others. The compositions are hung on the wall, generating and highly soundproof intimate space.

## **STRUCTURE**

Kite Phone Booth is made of a fire-retardant wooden supporting structure and a filler in semi-rigid Polyethylene foam with a cells system in different diameters which ensures the best performance in terms of absorption and insulation.