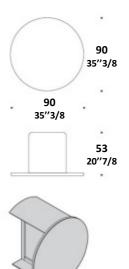

tructure and a filler in semi-rigid Polyethylene foam with a cells system in different diameters which ensures the best performance in terms of absorption and insulation.

The various components are upholstered in Sprint fabric.

Phone Booth is sold pre-mounted.

Phone Booth available with circular or square front panel.



The structure can be mounted on the wall by means of a metal plate, to which the Phone Booth is hanged and screwed. Once installed the Phone Booth, the metal plate is completely invisible.

## **FINISHES**

The product is upholstered with strench SPRINT fabric.

COMPOSITION: 100% Polyester; 328 g/sqm; resistancce to abrasion > 100.000 Martindale cycles; fire resistance BS EN 1021-1:2006, BS EN 1021-2:2006, BS 7176:2007.

#### **DIMENSIONS**

#### **Round Phone Booth**



## **Square Phone Booth**