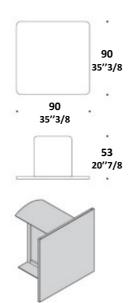

-rigid Polyethylene foam with a cells system in different diameters which ensures the best performance in terms of absorption and insulation.

The various components are upholstered in Sprint fabric.

Phone Booth is sold pre-mounted.

Phone Booth available with circular or square front panel.



The structure can be mounted on the wall by means of a metal plate, to which the Phone Booth is hanged and screwed. Once installed the Phone Booth, the metal plate is completely invisible.

## **FINISHES**

The product is upholstered with strench SPRINT fabric.

COMPOSITION: 100% Polyester; 328 g/sqm; resistancce to abrasion > 100.000 Martindale cycles; fire resistance BS EN 1021-1:2006, BS EN 1021-2:2006, BS 7176:2007.

#### **DIMENSIONS**

#### **Round Phone Booth**



## **Square Phone Booth**