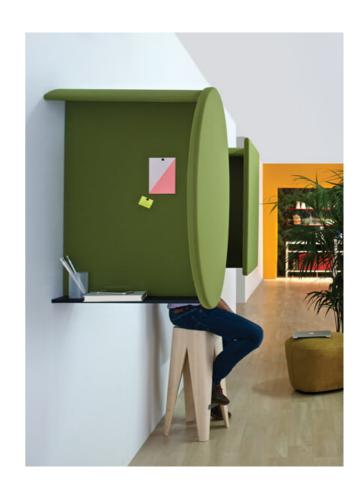

#### **Product: PHONE BOOTH**

Analysing the disturbance and distraction aspects involved in the open space environments, the phone always covers the leading positions. *Kite Phone Booth* is the answer to these needs that the designer Jorge Pensi has interpreted with the right touch of design. Each *Phone Booth* is designed to accomodate two people. The construction and the material used allow phone calls without disturbing the work of others. The compositions are hung on the wall, generating and highly soundproof intimate space.

## **STRUCTURE**

Kite Phone Booth is made of a fire-retardant wooden supporting structure and a filler in semi-rigid Polyethylene foam with a cells system in different diameters which ensures the best performance in terms of absorption and insulation.